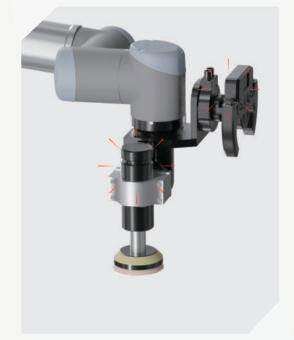

## The composition of AIDIN Force Control Solution

Collaborative Robot (Universal Robot UR10e)

6 axis F/T Sensor (AFT200)

sales@aidinrobotics.co.kr

Robot Motion Controller (ARC)

Other customizable tools (Tailored to fit the customer environments)