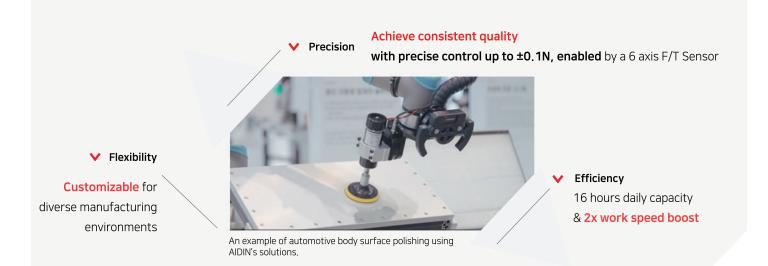

## The advantage of AIDIN Force Control solution

Self-developed 6 axis F/T sensor & high-performance robot controller ensure ±0.1N precision

Robot performs control execution with no additional equipment

Intuitive interface for easy programming and fast deployment

High productivity with 16 hours daily operation

Ensures uniform quality over manual labor

Low initial cost, ROI within 2 years