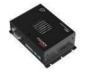

## The composition of AIDIN Force Control Solution

Collaborative Robot (Universal Robot UR10e)

6 axis F/T Sensor (AFT200)

sales@aidinrobotics.co.kr

Robot Motion Controller (ARC)

Other customizable tools (Tailored to fit the customer environments)