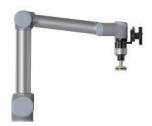

## The composition of AIDIN Force Control Solution

Collaborative Robot (Universal Robot UR10e)

6 axis F/T Sensor (AFT200)

sales@aidinrobotics.co.kr

Robot Motion Controller (ARC)

Other customizable tools (Tailored to fit the customer environments)